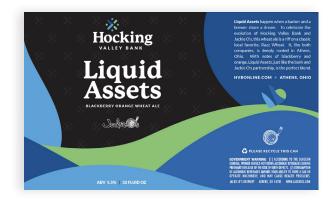

## "liquid assets" brews a cross-marketing triumph

In a visionary collaboration with a local brewery, Hocking Valley Bank embarked on a venture that would redefine partnerships. Jackie O's and Hocking Valley Bank joined forces to create the most sensational collaboration in the bank's history.

In a bold cross-marketing move, the brewery commemorated Hocking Valley Bank's rebrand with the birth of "Liquid Assets," a craft beer available in both can and draft forms due to its unparalleled success.

Sumney, sharing the story behind this dynamic partnership, reveals, "Our client, Jackie O's, located in Athens, Ohio, was expanding to the Columbus area. We not only supported their expansion but also organized a soft opening to welcome the brewery to their new turf."

The grand unveiling occurred at a combined launch party, hosted at Jackie O's to celebrate the Hocking Valley Bank rebranding and soft opening of Jackie O's Columbus location. The result? A spectacular introduction to an entirely new audience and customer base for both entities.

"As a banker, I never imagined I'd be telling a beer story!" exclaims Bobo. "We promoted the heck out of it, and it worked. We even used the beer can's design to rewrap our ATMs."

"Not only are you good quality, but morally and ethically, you are a great company."