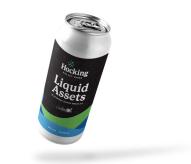

## "liquid assets" brews a cross-marketing triumph

In a visionary collaboration with a local brewery, Hocking Valley Bank embarked on a venture that would redefine partnerships. Jackie O's and Hocking Valley Bank joined forces to create the most sensational collaboration in the bank's history.

In a bold cross-marketing move, the brewery commemorated Hocking Valley Bank's rebrand with the birth of "Liquid Assets," a craft beer available in both can and draft forms due to its unparalleled success.

"As a banker, I never imagined I'd be telling a beer story!" exclaims Bobo. "We promoted the heck out of it, and it worked. We even used the beer can's design to rewrap our ATMs."

"Not only are you good quality, but morally and ethically, you are a great company."